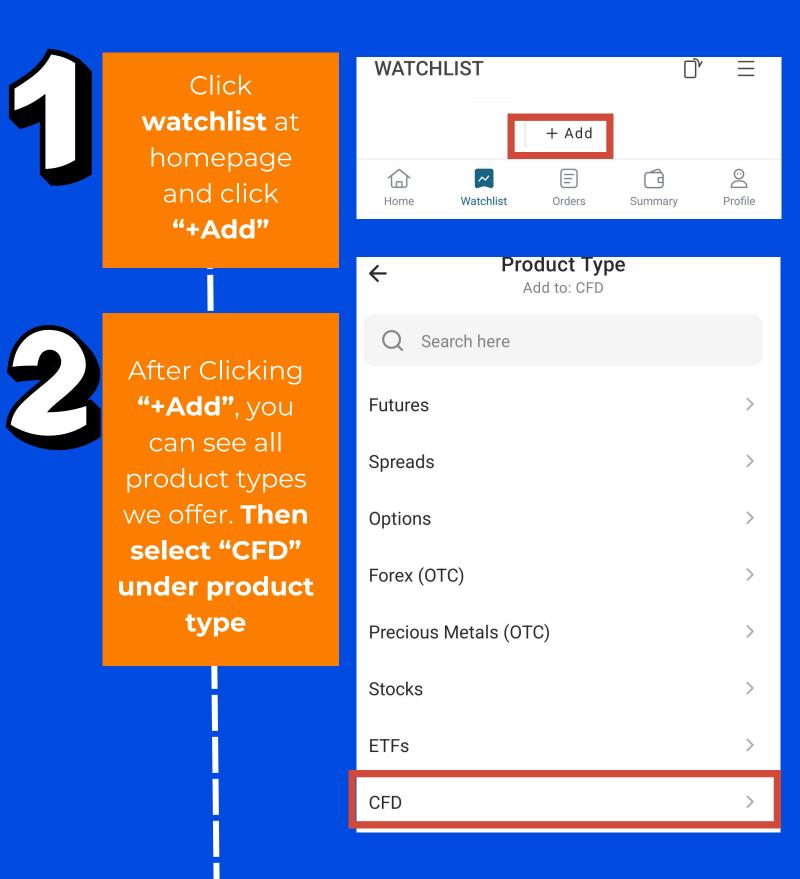

## Add CFD contracts to your watchlist in three simple steps!

Click the contract type **on CFD Tab** to add contracts

| <              | CFD  | ×               |
|----------------|------|-----------------|
| Commodities    |      | >               |
| Stocks         |      | >               |
| Indices        |      | >               |
| ETFs           |      | >               |
| Cryptocurrency |      | >               |
|                |      |                 |
| WATCHLIST      |      | Ľ, ≡            |
| CFD            |      |                 |
|                | Bid  | Ask <b>&gt;</b> |
| CFD AXJ        | 7715 | 7717            |